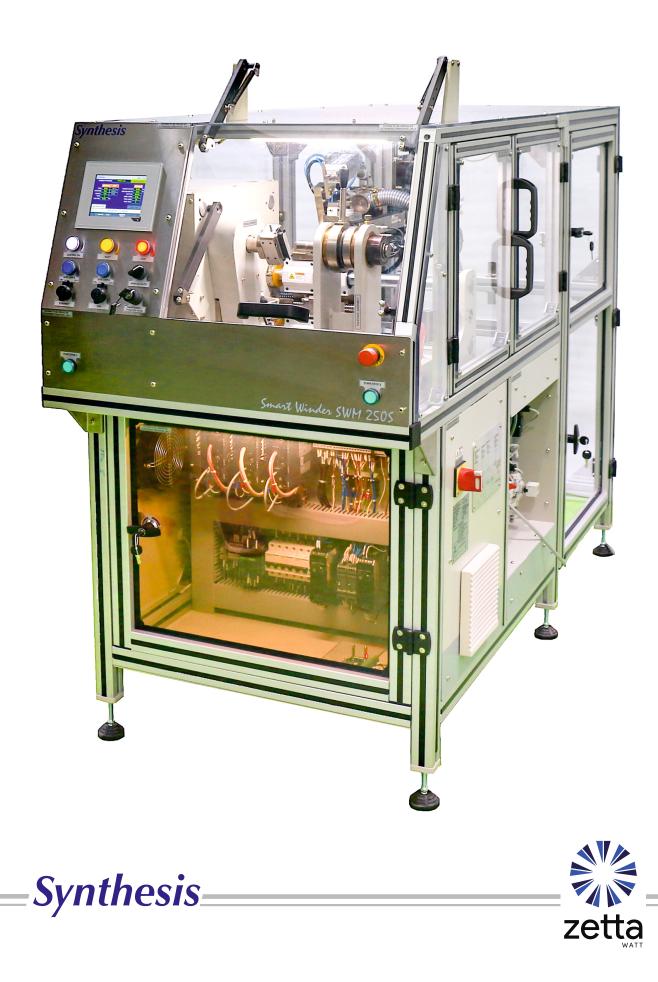

# Smart Winder® SWM 250 S Automatic Segmented Coil Winding Machine

#### Features

- Standalone single spindle linear winding machine capable of handling copper strip as well as round conductors.
- Sturdy & robust machine frame constructed of steel plates and held together by 5 pillar structure with best utilization of floor space.
- High torque spindle coupled to geared AC servo motor, handles single and dual conductors with ease.
- Servo controlled traverse arrangement aids in achieving complex winding patterns.
- Pneumatically actuated pressing rollers with quick roller changeover for various bobbin sizes to achieve compact winding and saves overall changeover time.
- Tension release facility to allow easy anchoring of the conductor without fatigue to operators.

### **Technical Specifications**

| Particulars         | Smart Winder SWM 250 S                                                                |
|---------------------|---------------------------------------------------------------------------------------|
| Number of Stations  | 1                                                                                     |
| Winding Speed       | 60 RPM                                                                                |
| No. of Conductors   | 1                                                                                     |
| Wire Size           | Strip: Conductor Width: 3mm to 6mm; Conductor Thickness: Upto 3mm; Round: Ø1mm to 5mm |
| Coil Swing Diameter | Ø250mm                                                                                |
| Winding Width       | 250mm                                                                                 |
| Machine Size        | 750 x 670 x 1480 mm (L x W x H)                                                       |
| Machine Weight      | 250 Kg (approx.)                                                                      |
| Power Supply        | 230V AC, Single Phase                                                                 |